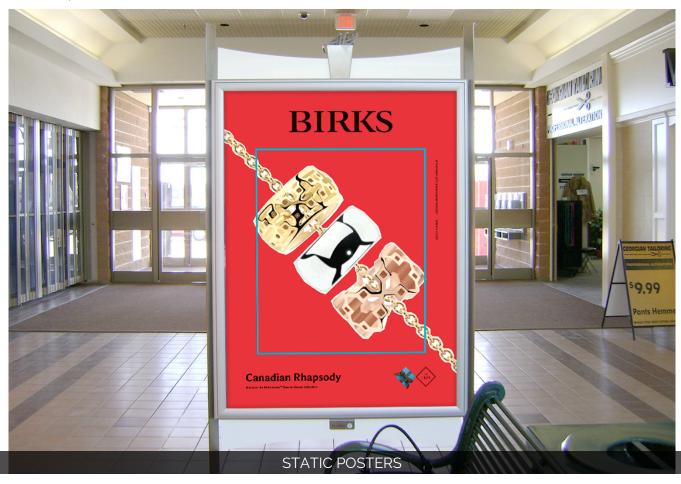

## **PRODUCTS**

Posters Specialty Media

1350 16th St E Owen Sound, ON, Canada, N4K 6N7

heritageplace.ca