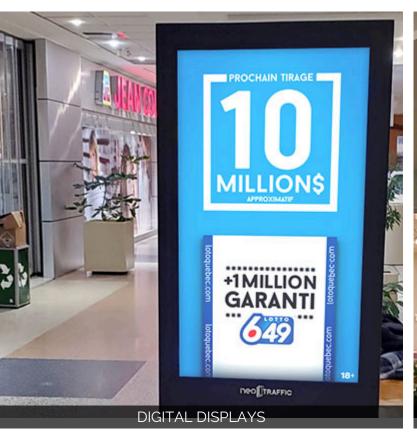

## **PRODUCTS**

Digital Displays

Posters

Banners

Specialty Media

Boulevard Arthur-Sauvé Saint-Eustache, QC, Canada, J7P 2B1

placesteustache.ca