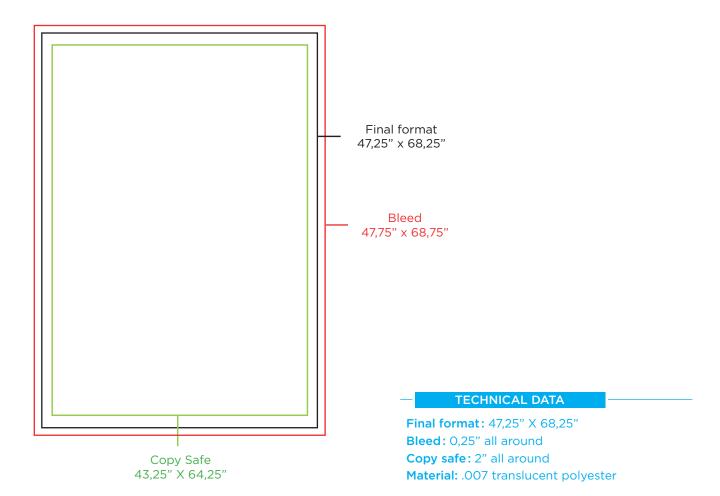

## GRAPHIC NORMS SKY POSTER

## IMPORTANT: Please include the crop marks in all high resolution PDF

## INSTRUCTIONS

- Please provide a high resolution PDF. (We also accept InDesign or Illustrator files)
- Link (not embeded) Photoshop images placed in Illustrator files.
- Outline every font or supply fonts.
- All files must be in CMYK.
- Supply Pantone references if applicable, don't convert to CMYK.
- Avoid transparency and gradient colors in Illustrator (use Photoshop).
- For an optimal black : C : 100%, M : 100%, Y : 100%, K : 100%
- IIndicate your file's scaling ratio
- Final print must have a minimum resolution of 100 dpi.